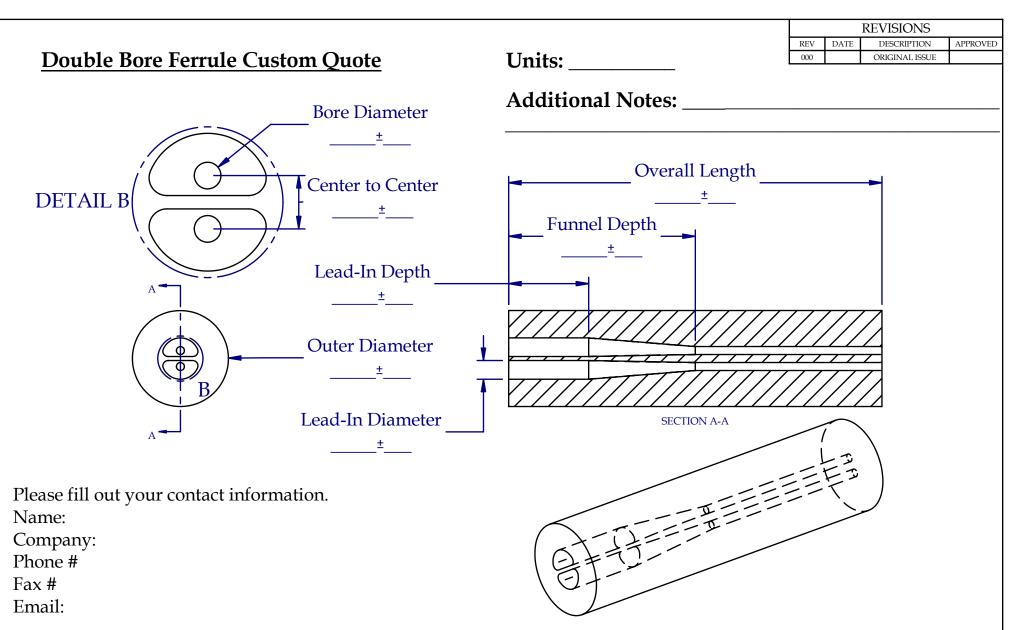

## Fill out the critical dimensions (non-essential dimensions may be left blank), material, and quantity desired and fax to: (973) 402-1445

| A Division of Fabrinet | This drawing is the property of<br>VitroCom, a Division of Fabrinet.                                              | Title :    | Drawn by :<br>J. DiBernard | Date : | Third Angle Projection |
|------------------------|-------------------------------------------------------------------------------------------------------------------|------------|----------------------------|--------|------------------------|
|                        | All information contained herein is<br>considered proprietary and is not to<br>be disclosed or duplicated without | Material : | Designed by :<br>P. Motyka | Date : | $\odot$                |
|                        | the expressed written consent of VitroCom.                                                                        | Finish :   | Checked by :               | Date : | Do Not Scale Drawing   |