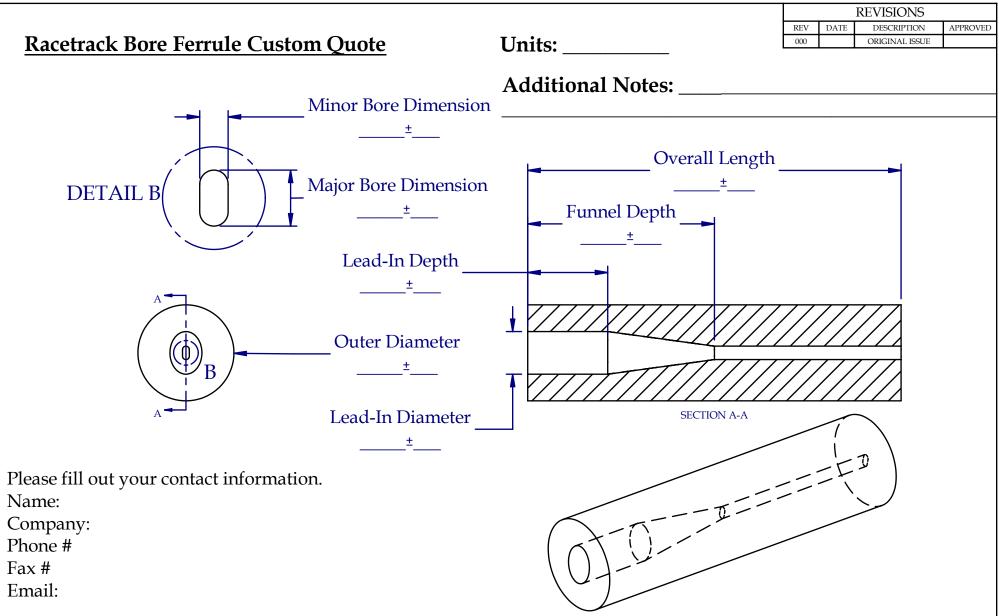

Fill out the critical dimensions(non-essential dimensions may be left blank), material, and quantity desired and fax to: (973) 402-1445

| A Division of Fabrinet | This drawing is the property of<br>VitroCom, a Division of Fabrinet.                                              | Title :  | Drawn by :<br>J. DiBernard | Date : | Third Angle Projection |
|------------------------|-------------------------------------------------------------------------------------------------------------------|----------|----------------------------|--------|------------------------|
|                        | All information contained herein is<br>considered proprietary and is not to<br>be disclosed or duplicated without |          | Designed by :<br>P. Motyka | Date : | $\odot$                |
|                        | the expressed written consent of VitroCom.                                                                        | Finish : | Checked by :               | Date : | Do Not Scale Drawing   |